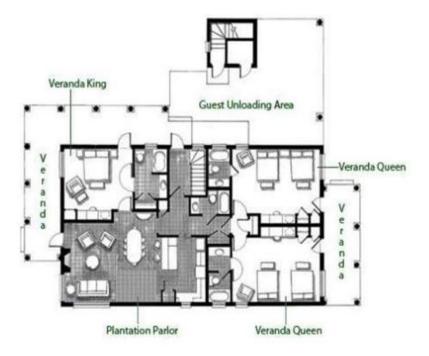

## The Villas at Carter Plantation

Reservations 225-414-0680 or Lori 225-229-7742

Email to: the Villasat Carter Plantation@gmail.com

| Email to: the Villasat Carter Plantation@gmail.com                                                                                                                                                                                                                                                                                                                                                                           |                                                                                                                                                                                                                                                                                                                                                                                                                        |
|------------------------------------------------------------------------------------------------------------------------------------------------------------------------------------------------------------------------------------------------------------------------------------------------------------------------------------------------------------------------------------------------------------------------------|------------------------------------------------------------------------------------------------------------------------------------------------------------------------------------------------------------------------------------------------------------------------------------------------------------------------------------------------------------------------------------------------------------------------|
| LOWER LEVEL                                                                                                                                                                                                                                                                                                                                                                                                                  | UPPER LEVEL                                                                                                                                                                                                                                                                                                                                                                                                            |
|                                                                                                                                                                                                                                                                                                                                                                                                                              |                                                                                                                                                                                                                                                                                                                                                                                                                        |
| The Veranda Queen (2) 378 Square Feet                                                                                                                                                                                                                                                                                                                                                                                        | <b>The Carriage House</b> 304 Square Feet                                                                                                                                                                                                                                                                                                                                                                              |
| Two Queen Size Beds Seating Area Executive Workspace 27" Television & DVD Player Full Size Ironing Board & Iron Coffee Maker Hair Dryer \$139.00  The Veranda King Size Bed Seating Area Executive Workspace 27" Television & DVD Player Full Size Ironing Board & Iron Coffee Maker Hair Dryer Full Size Ironing Board & Iron Coffee Maker Hair Dryer \$129.00                                                              | King Size Bed Executive Workspace Private Balcony 27" Television & DVD Player Full Size Ironing Board & Iron Coffee Maker Hair Dryer \$119.00  The Pavilion Suite 680 Square Feet King Size Bed Executive Workspace Wet Bar Dining Area Large Walk-In Closet Comfortable Living Area 32" Television & DVD Player Garden Tub & Separate Shower Full Size Ironing Board & Iron Coffee Maker Hair Dryer Pull Out Sofa Bed |
|                                                                                                                                                                                                                                                                                                                                                                                                                              | • \$189.00                                                                                                                                                                                                                                                                                                                                                                                                             |
| The Plantation Parlor (common area)  Full Size Kitchen                                                                                                                                                                                                                                                                                                                                                                       | The Fairway Suite 916 Square Feet  ■ King Size Bed                                                                                                                                                                                                                                                                                                                                                                     |
| <ul> <li>Dinette Set</li> <li>Comfortable Living Area</li> <li>Fireplace</li> <li>32" Television &amp; DVD Player</li> <li>Full Size Ironing Board &amp; Iron</li> <li>12 Cup Coffee Maker</li> <li>Hair Dryer</li> <li>Pull Out Sofa Bed</li> <li>May be reserved as a stand alone unit or in combination with either the Veranda Queen or the Veranda King.</li> <li>\$125.00 ADD ON 1<sup>ST</sup> FLOOR ROOMS</li> </ul> | <ul> <li>Executive Workspace</li> <li>Full Size Kitchen</li> <li>Dining Area</li> <li>Over Sized Walk-In Closet</li> <li>Spacious Living Area</li> <li>42" Big Screen TV &amp; DVD Player</li> <li>Garden Tub &amp; Separate Shower</li> <li>Double Sink Vanity</li> <li>Full Size Ironing Board &amp; Iron</li> <li>Coffee Maker</li> <li>Hair Dryer</li> <li>Pull Out Sofa Bed</li> <li>\$209.00</li> </ul>          |