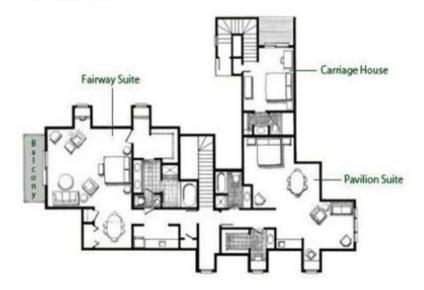

## The Villas at Carter Plantation

Reservations 225-414-0680 or Lori 225-229-7742

Email to: the Villasat Carter Plantation@gmail.com

| Email to: the Villasat Carter Plantation@gmail.com                                                                                                                                                                                                                                                                                                                                                                           |                                                                                                                                                                                                                                                                                                                                                                                                                        |
|------------------------------------------------------------------------------------------------------------------------------------------------------------------------------------------------------------------------------------------------------------------------------------------------------------------------------------------------------------------------------------------------------------------------------|------------------------------------------------------------------------------------------------------------------------------------------------------------------------------------------------------------------------------------------------------------------------------------------------------------------------------------------------------------------------------------------------------------------------|
| LOWER LEVEL                                                                                                                                                                                                                                                                                                                                                                                                                  | UPPER LEVEL                                                                                                                                                                                                                                                                                                                                                                                                            |
|                                                                                                                                                                                                                                                                                                                                                                                                                              |                                                                                                                                                                                                                                                                                                                                                                                                                        |
| The Veranda Queen (2) 378 Square Feet                                                                                                                                                                                                                                                                                                                                                                                        | <b>The Carriage House</b> 304 Square Feet                                                                                                                                                                                                                                                                                                                                                                              |
| Two Queen Size Beds Seating Area Executive Workspace 27" Television & DVD Player Full Size Ironing Board & Iron Coffee Maker Hair Dryer \$139.00  The Veranda King Size Bed Seating Area Executive Workspace 27" Television & DVD Player Full Size Ironing Board & Iron Coffee Maker Hair Dryer Full Size Ironing Board & Iron Coffee Maker Hair Dryer \$129.00                                                              | King Size Bed Executive Workspace Private Balcony 27" Television & DVD Player Full Size Ironing Board & Iron Coffee Maker Hair Dryer \$119.00  The Pavilion Suite 680 Square Feet King Size Bed Executive Workspace Wet Bar Dining Area Large Walk-In Closet Comfortable Living Area 32" Television & DVD Player Garden Tub & Separate Shower Full Size Ironing Board & Iron Coffee Maker Hair Dryer Pull Out Sofa Bed |
|                                                                                                                                                                                                                                                                                                                                                                                                                              | • \$189.00                                                                                                                                                                                                                                                                                                                                                                                                             |
| The Plantation Parlor (common area)  Full Size Kitchen                                                                                                                                                                                                                                                                                                                                                                       | The Fairway Suite 916 Square Feet  ■ King Size Bed                                                                                                                                                                                                                                                                                                                                                                     |
| <ul> <li>Dinette Set</li> <li>Comfortable Living Area</li> <li>Fireplace</li> <li>32" Television &amp; DVD Player</li> <li>Full Size Ironing Board &amp; Iron</li> <li>12 Cup Coffee Maker</li> <li>Hair Dryer</li> <li>Pull Out Sofa Bed</li> <li>May be reserved as a stand alone unit or in combination with either the Veranda Queen or the Veranda King.</li> <li>\$125.00 ADD ON 1<sup>ST</sup> FLOOR ROOMS</li> </ul> | <ul> <li>Executive Workspace</li> <li>Full Size Kitchen</li> <li>Dining Area</li> <li>Over Sized Walk-In Closet</li> <li>Spacious Living Area</li> <li>42" Big Screen TV &amp; DVD Player</li> <li>Garden Tub &amp; Separate Shower</li> <li>Double Sink Vanity</li> <li>Full Size Ironing Board &amp; Iron</li> <li>Coffee Maker</li> <li>Hair Dryer</li> <li>Pull Out Sofa Bed</li> <li>\$209.00</li> </ul>          |